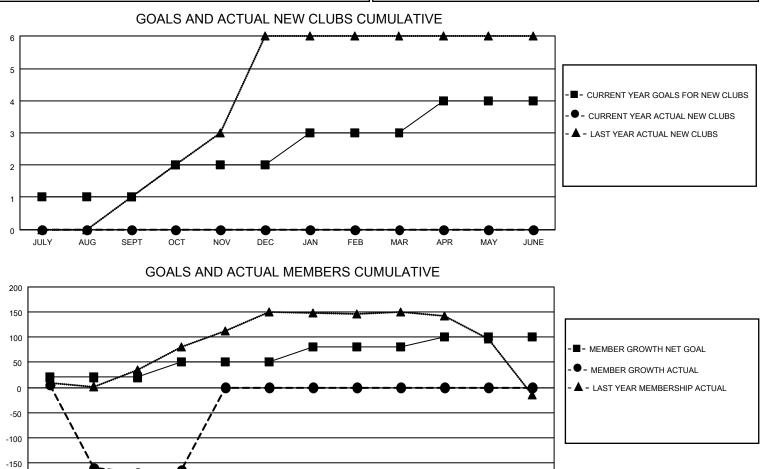

## LOCATION INDIA

District 316 A

Results as of: 10/31/2021

| Clubs                 |               |           |               | Members               |                         |                         |                                                    |
|-----------------------|---------------|-----------|---------------|-----------------------|-------------------------|-------------------------|----------------------------------------------------|
| RESULTS FOR 2021-2022 |               |           |               | RESULTS FOR 2021-2022 |                         |                         |                                                    |
| QUARTER               | NEW CLUB GOAL | NEW CLUBS | DROPPED CLUBS | QUARTER ME            | MBER GROWTH NET<br>GOAL | MEMBER GROWTH<br>ACTUAL | DROPPED<br>MEMBERS ACTUAL<br>(including transfers) |
| JULY/AUG/SEPT         | 1             | 0         | 9             | JULY/AUG/SEPT         | 20                      | 46                      | 213                                                |
| OCT/NOV/DEC           | 1             | 0         | 0             | OCT/NOV/DEC           | 30                      | 6                       | 1                                                  |
| JAN/FEB/MAR           | 1             | 0         | 0             | JAN/FEB/MAR           | 30                      | 0                       | 0                                                  |
| APR/MAY/JUNE          | 1             | 0         | 0             | APR/MAY/JUNE          | 20                      | 0                       | 0                                                  |

FEB

MAR

APR

MAY

JUNE

-200

JULY

AUG

SEPT

ост

NOV

DEC

JAN

© Copyright 2021, Lions Clubs International, All Rights Reserved.